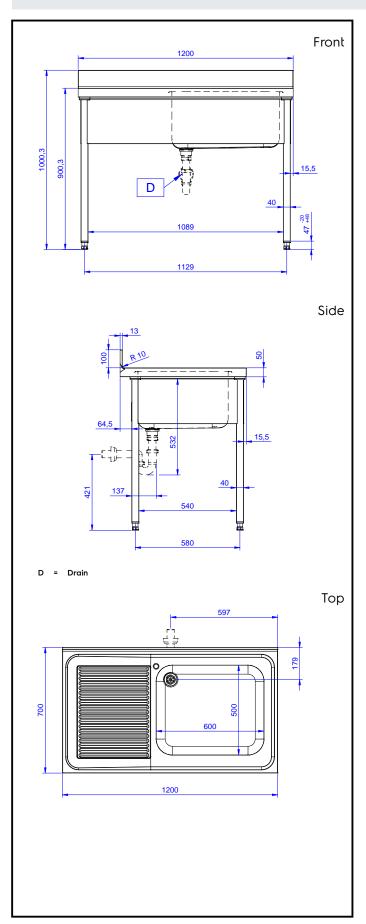

# **Key Information:**

External dimensions, Width:

132805 (LG1216SXPN)1200 mmExternal dimensions, Depth:700 mmExternal dimensions, Height:1000 mmUpstand Dimensions, Depth:100 mmUpstand Dimensions, Depth:13 mmUpstand Dimensions, Radius:R=10

Bowls number 1

Bowl dimensions 600x500xH320

Worktop thickness: 50 mm Net weight: 42 kg