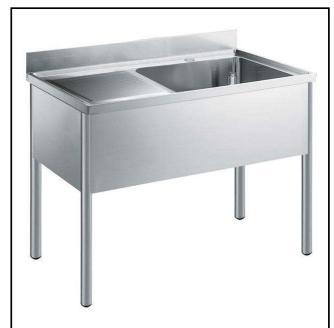

Sink Unit with 1 bowl 600x500mm and left hand drainer, 1200mm

Bowl mm600x500x300h with overflow pipe and 2""drain hole; left hand drainer."

#### Construction

- 50 mm worktop in 304 AISI stainless steel, 10/10 in thickness with overflow rim along the top.
- Square section legs and 40 mm height-adjustable feet in 304 AISI stainless steel.
- Sink tops easily slotted onto the legs and taps are easily installed from the rear.
- Delivered in knock-down package.
- Wide range of taps are available to suit every need.
- Drainage area suitable for drying operations
- 100 mm upstand with 10 mm radioused corner and 13 mm deep, designed to be used against a wall.